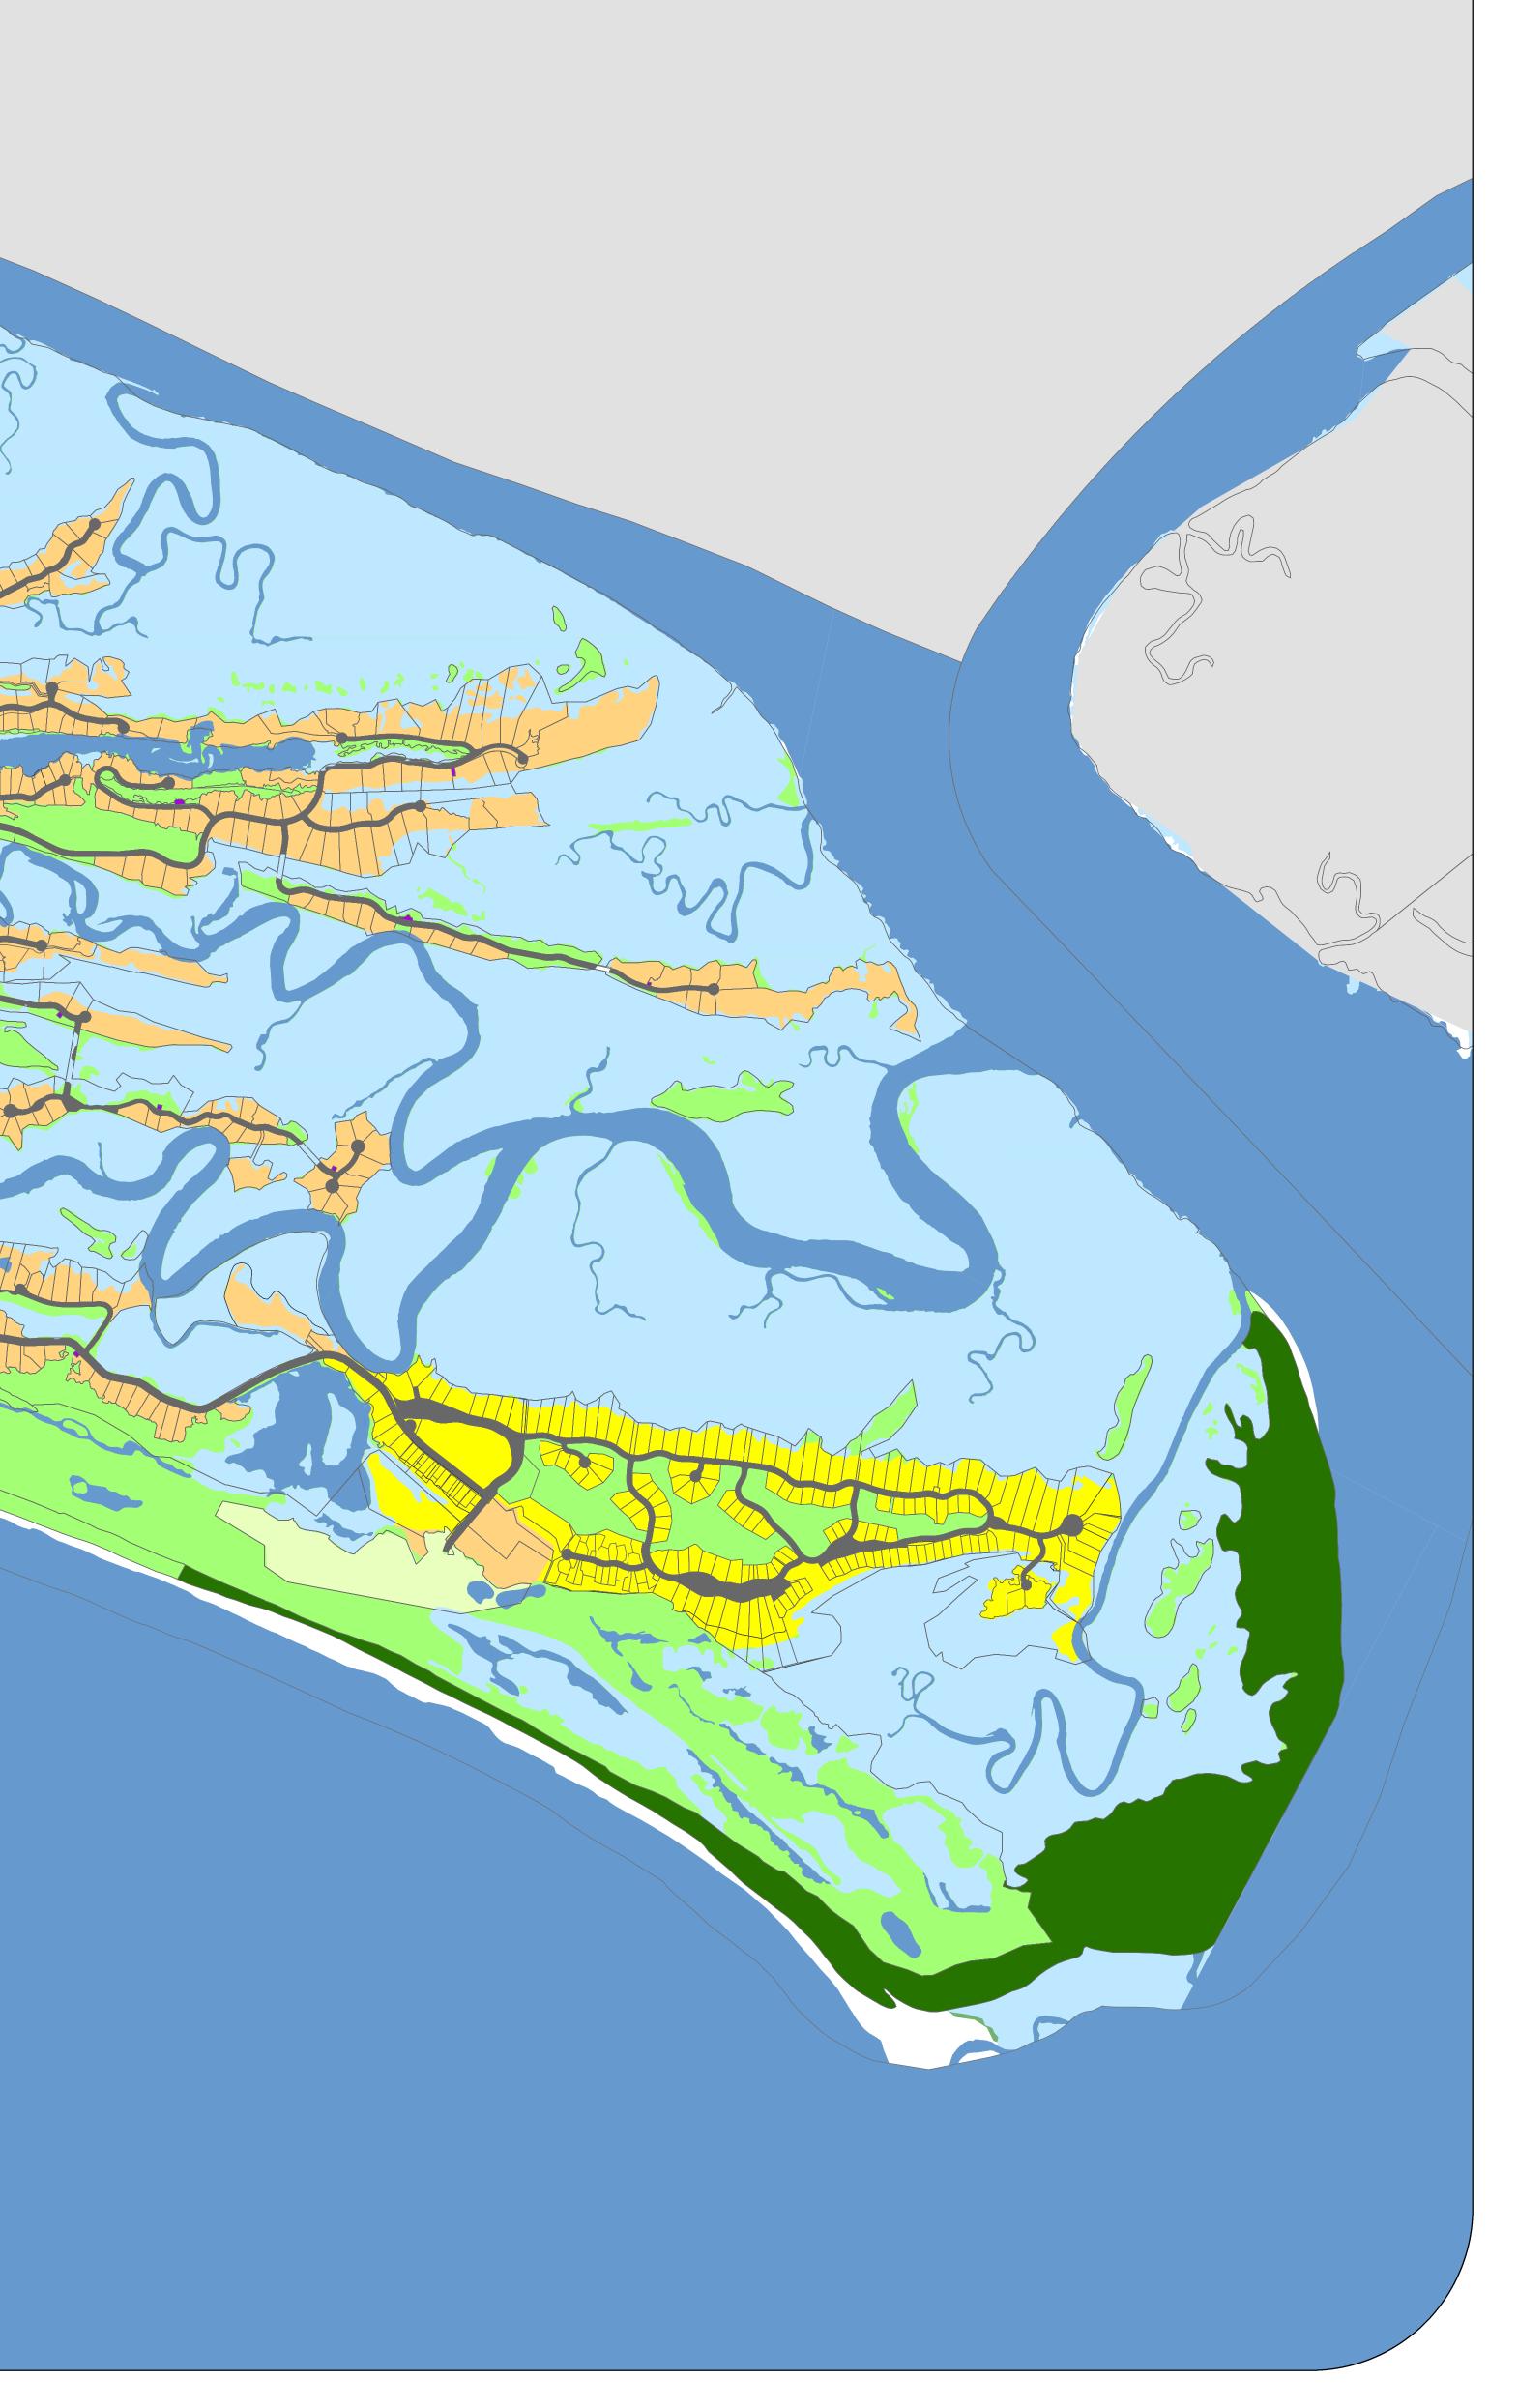

## Future Land Use Map

ACTIVE REC RESIDENTIAL AND OPEN SPACE CIVIC AND INSTITUTIONAL CONSERVATION

## Town of Kiawah Island Future Land Use Map

Adopted October 5, 2010 As Amended

HIGH DENSITY RESIDENTIAL LOW DENSITY RESIDENTIAL MEDIUM DENSITY RESIDENTIAL MIXED USE