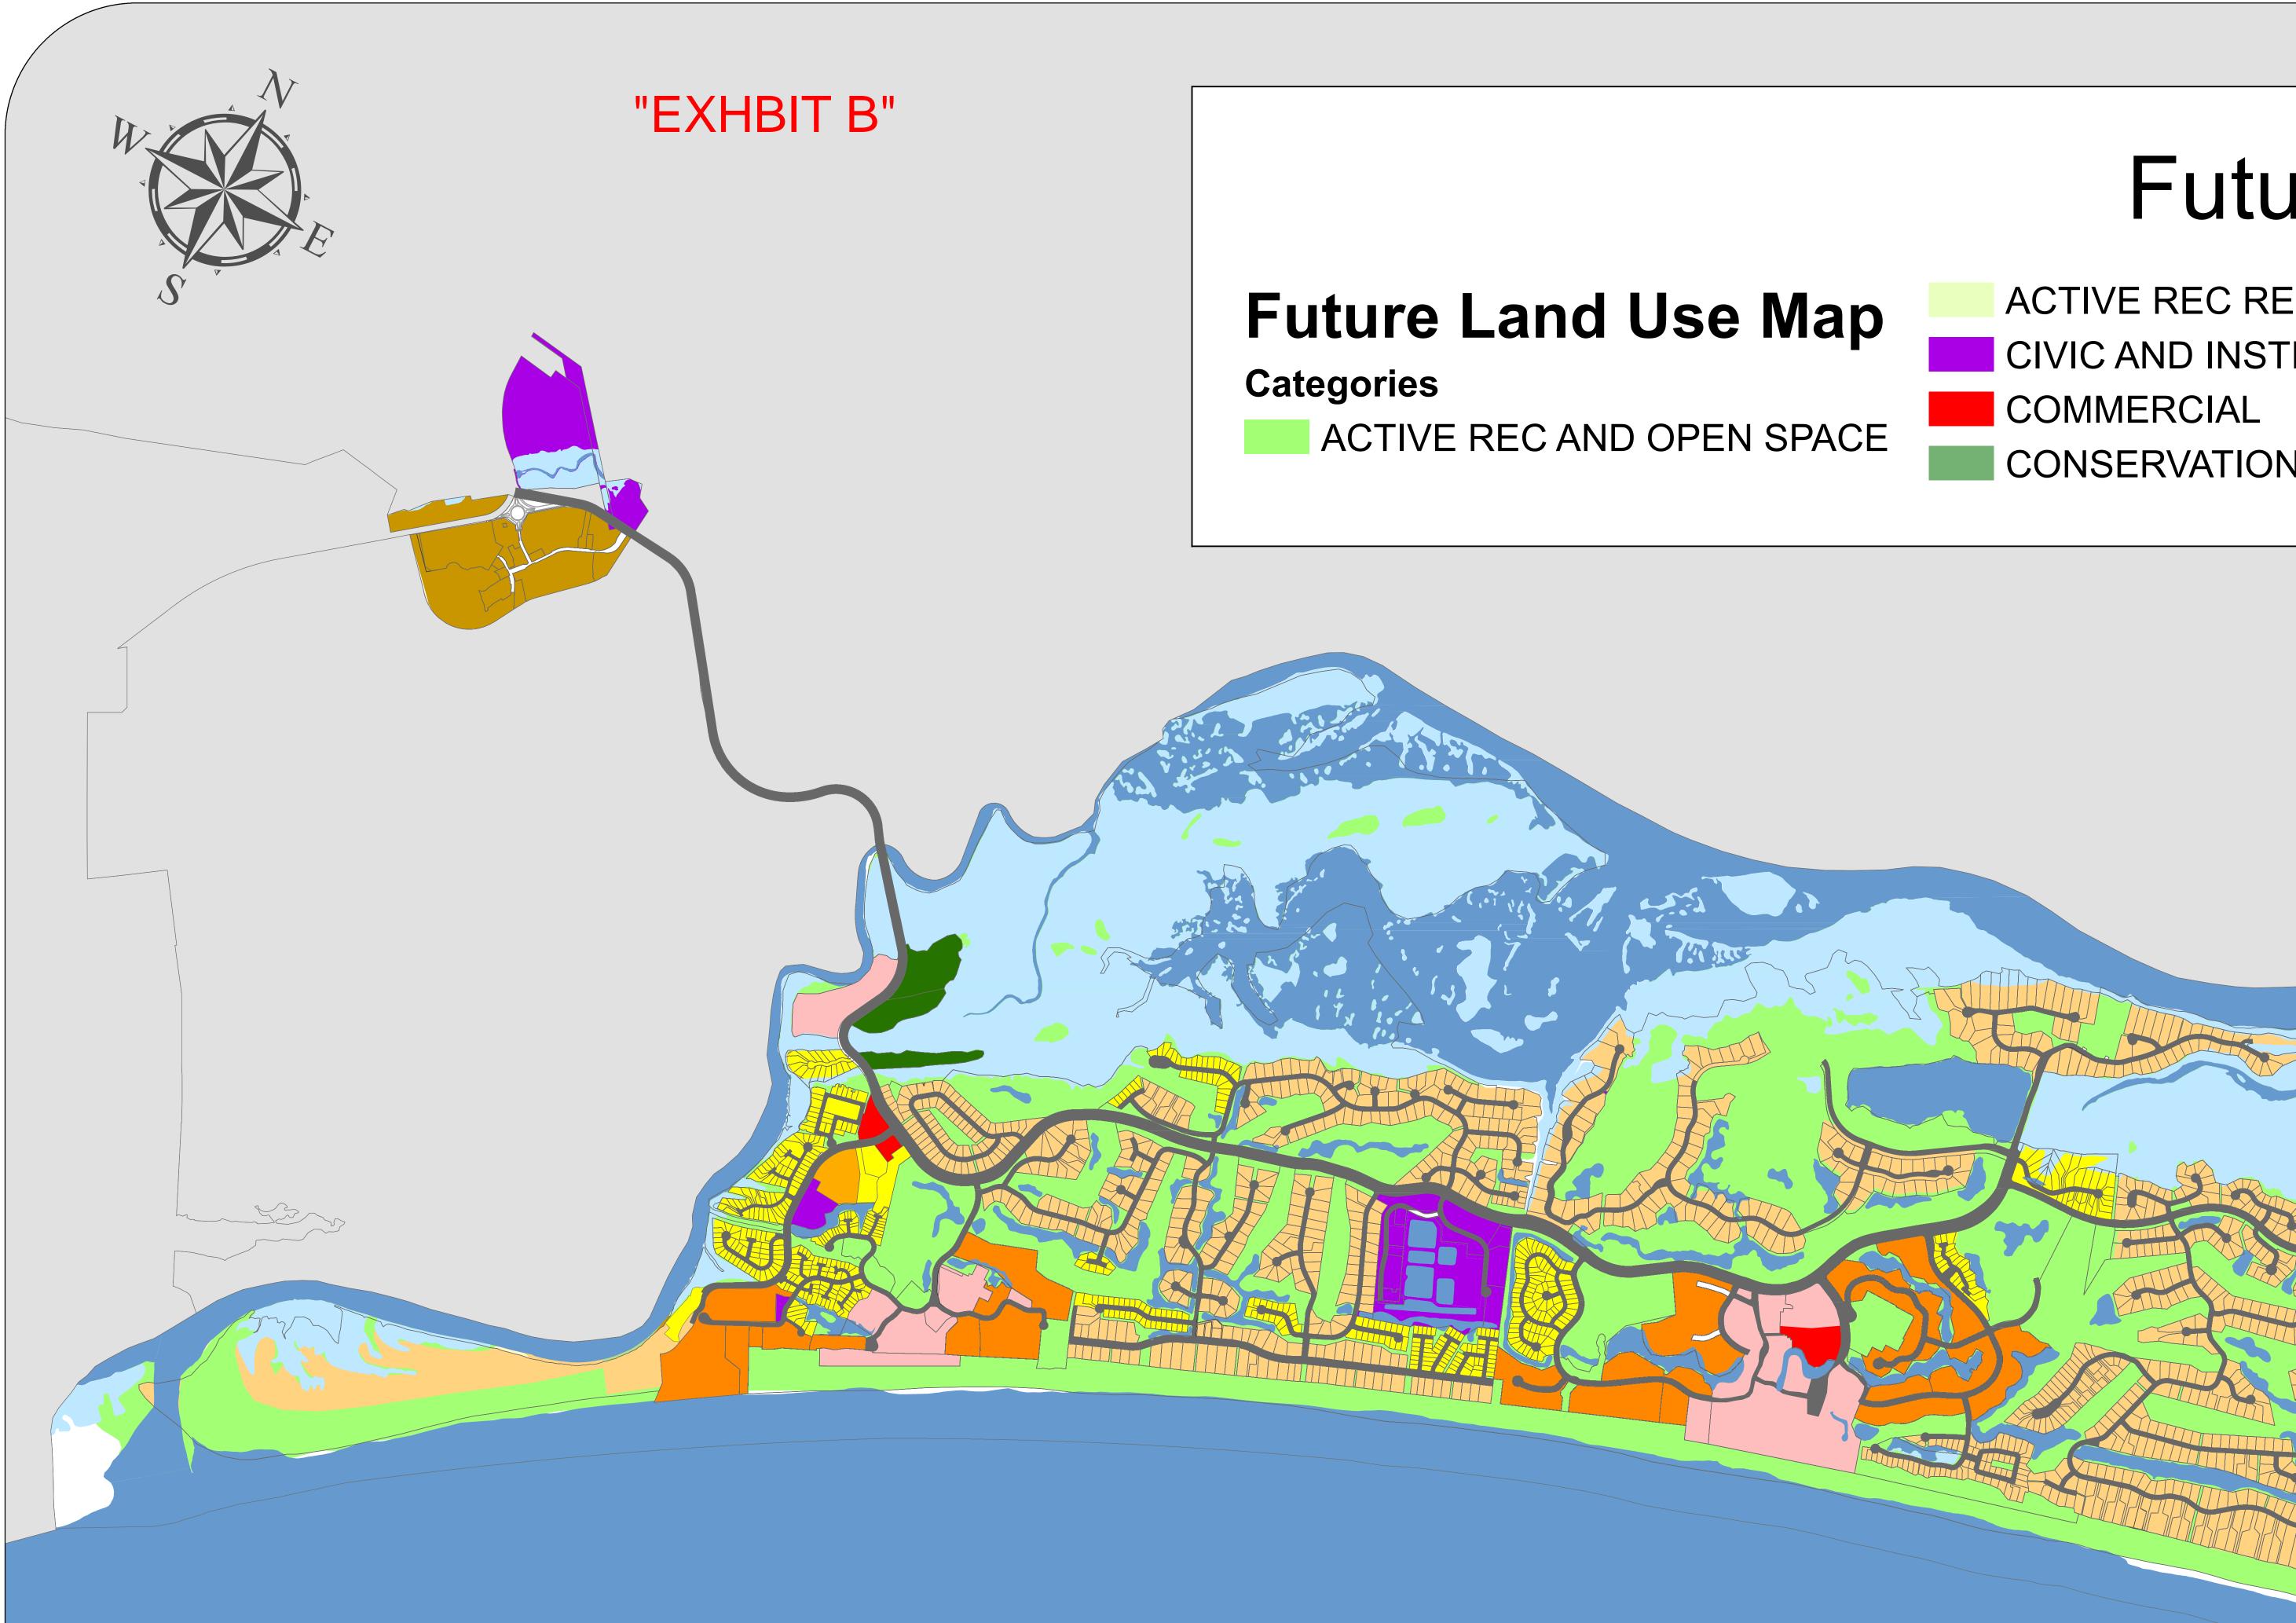

## Future Land Use Map

ACTIVE REC RESIDENTIAL AND OPEN SPACE CIVIC AND INSTITUTIONAL CONSERVATION

## Town of Kiawah Island Future Land Use Map

Adopted October 5, 2010 As Amended

HIGH DENSITY RESIDENTIAL LOW DENSITY RESIDENTIAL MEDIUM DENSITY RESIDENTIAL MIXED USE

\*SUBJECT TO ANY CURRENT DEVELOPMENT AGREEMENT

THIS MAP HAS BEEN PREPARED FROM DEDS, PLATS, AND OTHER PUBLIC RECORDS AND DATA RECORDED TO DATE. PROPERTY LINES DEPICTED DO NOT NECESSARILY REPRESENT ACTUAL LAND SURVEYS. THIS MAP IS NOT A LEGAL DOCUMENT. GRID IS BASED ON THE SOUTH CAROLINA STATE PLANE COORDINATES.

Print Date: 11.22.2023 File: TOKI\_GIS\_FUTURELANDUSEMASTER2 Town of Kiawah Island Planning Department Prepared By: JWTJ